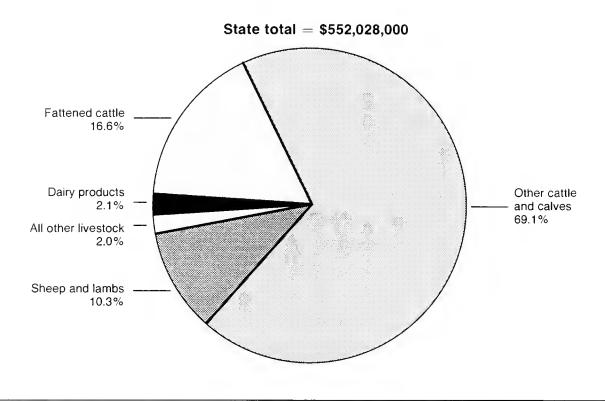

reen chop, etc. (see text) | 5 682                | 5 741                  |                                 |
| acres.                                                                                  | 1 132 842            | 1 119 546              |                                 |

<sup>&</sup>lt;sup>1</sup>Data are based on a sample of farms <sup>2</sup>Data for 1987 include cost of custom applications <sup>3</sup>Data for 1982 do not include imputation for item nonresponse.



Figure 2. Profile of State's Agriculture: 1987



Figure 3. Percent of Farms and of Value of Products Sold: 1987



Figure 4. Farms by Value of Agricultural Products Sold: 1959 to 1987



Figure 5. Land Use: 1987



Figure 6. Selected Crops Harvested: 1987



Figure 7. Value of Livestock and Poultry Sold: 1987



Figure 8. Production Expenses: 1987



Table 1. Historical Highlights: 1987 and Earlier Census Years

| [For meaning of abbreviations and symbol                                                                                                                                                                           | ols, see introductory                                   | text]                                                          |                                                         |                                                     |                                                         |                                                         |                                                |                                                |
|-------------------------------